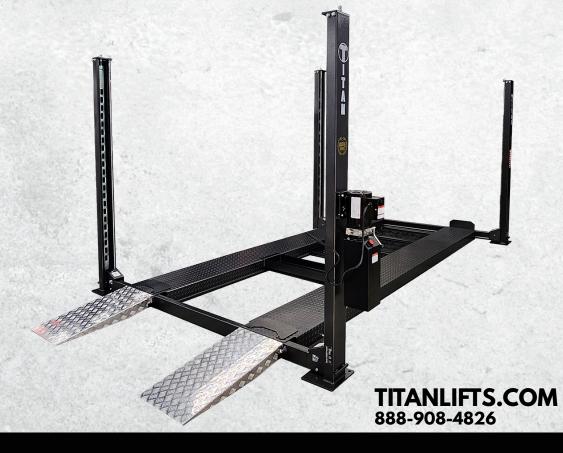

# 9,000 LB. CAPACITY

## **INCLUDES**

**Aluminum Ramps** 

Steel Jack Tray

**Three Drip Trays** 

**Four Wheel Stops** 

#### **FEATURES**

- · 9,000 lb lifting capacity
- Powder coated hammered dark finish
- Internal linkage rods
- Single point safety lock release handle
- · Metal hydraulic tank reservoir
- Diamond plated steel one piece formed runways
- Extra steel supports under runway
- · Greaseable pulleys

### **SPECIFICATIONS**

**Power Unit: 110V** 

Length w/Ramps: 231"

Width w/Power Unit: 133-7/8"

Height(min): 97-5/16"

Width Between Columns: 112"

Lifting Height: 5-1/2" - 87-3/16"

Between Runways: 43-1/2"

Runway Width: 19-7/8"

**Runway Length: 189-9/16"** 

Ramp Length: 36-5/8"

Lifting Capacity: 9,000 lb