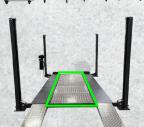

### **SPECIFICATIONS**

**Power Unit: 110V** 

Length w/Ramps: 231"

Width w/Power Unit: 133-7/8"

Height(min): 97-5/16"

Width Between Columns: 112"

Lifting Height: 5-1/2" - 87-3/16"

Between Runways: 43-1/2"

Runway Width: 19-7/8"

**Runway Length: 189-9/16"** 

Ramp Length: 36-5/8"

Lifting Capacity: 9,000 lb