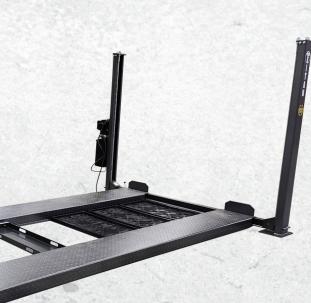

### **SPECIFICATIONS**

**Power Unit: 110V** 

Length w/Ramps: 201-7/16"

Width w/Power Unit: 122-5/8"

Height(min): 83-9/16"

Width Between Columns: 100-3/8"

Lifting Height: 5-5/16" - 76-3/4"

Between Runways: 43-1/2"

**Runway Width: 18-11/16"** 

Runway Length: 160"

Ramp Length: 36-5/8"

Lifting Capacity: 8,000 lb