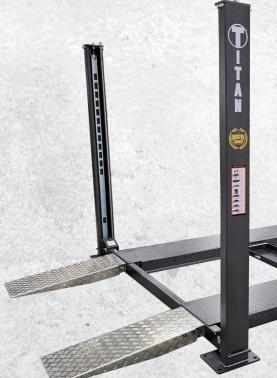

#### **FEATURES**

- · 8,000 lb lifting capacity
- Powder coated hammered dark finish
- Internal linkage rods
- Single point safety lock release handle
- · Metal hydraulic tank reservoir
- Diamond plated steel one piece formed runways
- 6 Year Structural Warranty
- 2 Year Electric/Hydraulic Warranty

### **SPECIFICATIONS**

**Power Unit: 110V** 

Length w/Ramps: 201-7/16"

Width w/Power Unit: 122-5/8"

Height(min): 83-9/16"

Width Between Columns: 100-3/8"

Lifting Height: 5-5/16" - 76-3/4"

Between Runways: 43-1/2"

**Runway Width: 18-11/16"** 

Runway Length: 160"

Ramp Length: 36-5/8"

Lifting Capacity: 8,000 lb