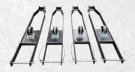

# MASTER

## 8,000 LB. CAPACITY

#### **FEATURES**

- · 8,000 lb lifting capacity
- Powder coated hammered dark finish
- Internal linkage rods
- Single point safety lock release handle
- · Metal hydraulic tank reservoir
- Diamond plated steel one piece formed runways
- 6 Year Structural Warranty
- 2 Year Electric/Hydraulic Warranty