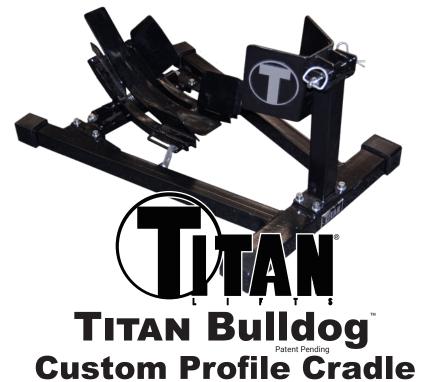

Thank you for purchasing the Titan Custom Profile Cradle. This cradle is designed for use with low profile custom fenders or fender extensions. It has a lower point of contact to aid in the clearance of most low profile custom fenders. Due to the lower point of contact, the use of straps is recommended with this product to increase stability. It is also recommended to load and unload the motorcycle with extreme caution. This Custom Profile Cradle is designed for wheels from 13" to 22" in diameter and tire width from 120mm-140mm (70mm-110mm require narrow tire adapters). The Titan Narrow Tire Adapter Pad Kit (item #WC-1500X-AP) is recommended for tires 70mm to 110mm in width. For assembly instructions please refer to the instruction manual included with the Titan Bulldog Moto-Cradle base assembly. A copy of the Bulldog Moto-Cradle manual can also be downloaded at www.titanlifts.com for convenience.