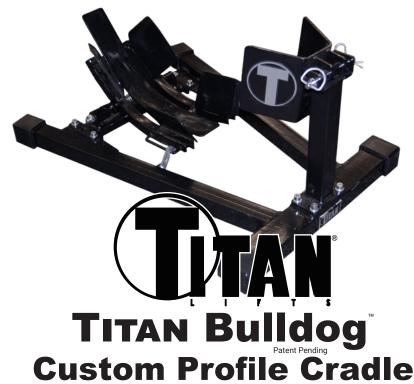

Thank you for purchasing the Titan Custom Profile Cradle. This cradle is designed for use with low profile custom fenders or fender extensions. It has a lower point of contact to aid in the clearance of most low profile custom fenders. Due to the lower point of contact, the use of straps is recommended with this product to increase stability. It is also recommended to load and unload the motorcycle with extreme caution. This Custom Profile Cradle is designed for wheels from 13" to 22" in diameter and tire width from 120mm-140mm (70mm-110mm require narrow tire adapters). The Titan Narrow Tire Adapter Pad Kit (item #WC-1500X-AP) is recommended for tires 70mm to 110mm in width. For assembly instructions please refer to the instruction manual included with the Titan Bulldog Moto-Cradle base assembly. A copy of the Bulldog Moto-Cradle manual can also be downloaded at www.titanlifts.com for convenience.